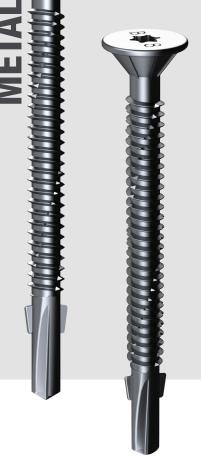

# WINGED DEEP DRILLER SCREW – METAL

FOR HEAVY DUTY FASTENING TIMBER TO LINTELS AND I BEAMS

## ESTIMATED TIME OF ARRIVAL: AVAILABLE NOW

Winged deep driller screw for heavy duty fastening of timber to Lintels and I beams. For fastening wood to metal substrates.

# **KEY FEATURES AND BENEFITS**

- T30 Torx Drive and truss head
- 14 TPI thread with swarf channel and winged deep driller. Drilling into steel up to 12.5mm thick, no need to pre-drill.
- · B8 coating
- Suitable for use with lintels, I beams and metal battens (minimum 2.4mm thick)