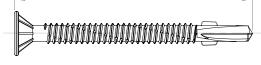

# **KEY FEATURES AND BENEFITS**

- T30 Torx Drive and truss head
- 14 TPI thread with swarf channel and winged deep driller. Drilling into steel up to 12.5mm thick, no need to pre-drill.
- · B8 coating
- Suitable for use with lintels, I beams and metal battens (minimum 2.4mm thick)

\*Available late April 2019

| PRODUCT CODE    | BARCODE       | DESCRIPTION                                       | PK QTY |
|-----------------|---------------|---------------------------------------------------|--------|
| SWTLTC8140652T  | 9337357391927 | WINGED DEEP DRILLER TRUSS HEAD 14G X 65 B8 BX100  | 100    |
| SWTLTC8140652K  | 9337357391903 | WINGED DEEP DRILLER TRUSS HEAD 14G X 65 B8 BX250  | 250    |
| SWTLTC8140802T  | 9337357391941 | WINGED DEEP DRILLER TRUSS HEAD 14G X 80 B8 BX100  | 100    |
| SWTLTC8140802K  | 9337357391965 | WINGED DEEP DRILLER TRUSS HEAD 14G X 80 B8 BX250  | 250    |
| SWTLTC8141052T* | 9337357391989 | WINGED DEEP DRILLER TRUSS HEAD 14G X 100 B8 BX100 | 100    |